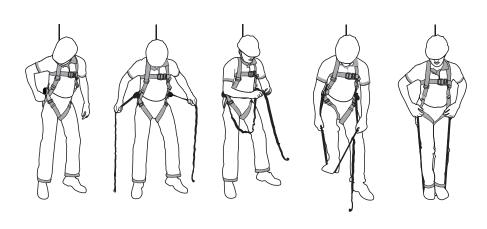

## **Suspension Trauma Strap**

## **FEATURES**

- Black polyester webbing
- Zipper enclosure
- Snap closure to hold in place
- Connection points every 6 inches

MARNING: Compliant fall protection equipment must only be used as it was designed. Users MUST read and understand all user instructions provided with the product. Before using a fall arrest system, users must be trained in the safe use of the system, as required by OSHA 29 CFR 1910.30 and 1926.503, or local safety regulations. Misuse or failure to follow these warnings and instructions may result in injury or even death.