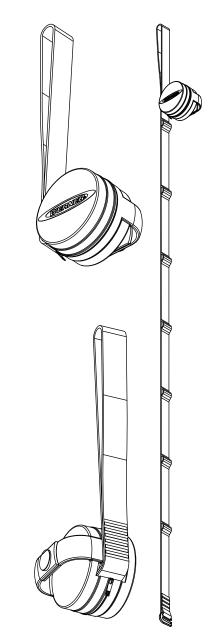

## **WERNER T320000**

## **Suspension Trauma Strap**

## **FEATURES**

- Black polyester webbing
- Zipper enclosure
- Snap closure to hold in place
- Connection points every 6 inches

MARNING: Compliant fall protection equipment must only be used as it was designed. Users MUST read and understand all user instructions provided with the product. Before using a fall arrest system, users must be trained in the safe use of the system, as required by OSHA 29 CFR 1910.30 and 1926.503, or local safety regulations. Misuse or failure to follow these warnings and instructions may result in injury or even death.